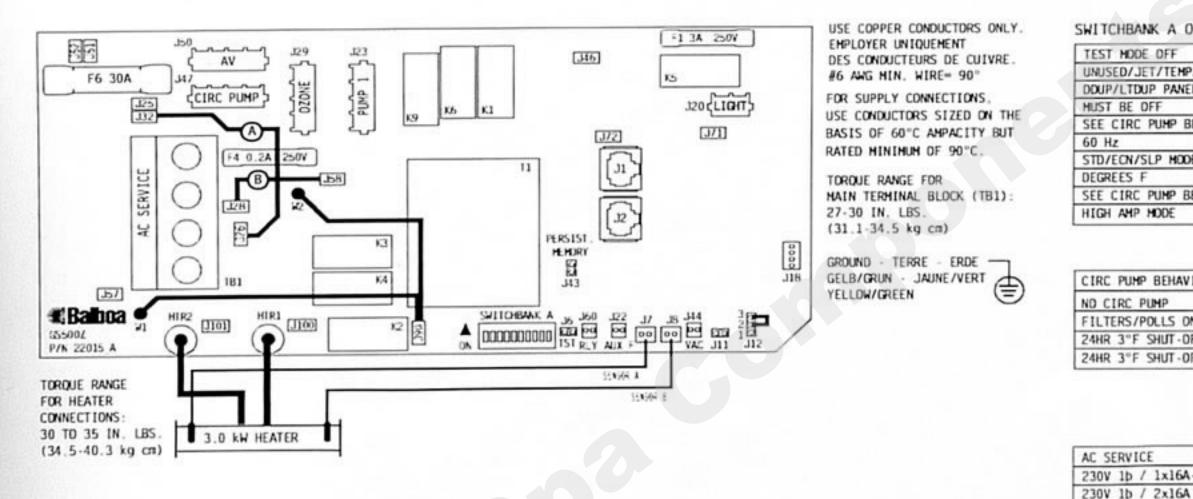

GS500Z - PN 54509HC1 12/31/08

| LOCATION                                       | DEVICE                                                                                |  |  |
|------------------------------------------------|---------------------------------------------------------------------------------------|--|--|
| J23                                            | NETZSTRONVERSORGUNG 2-GESCHW PUMPE 1 ALIMENTATION POMPE 1 A 2 VITESSES 2-SPEED PUMP 1 |  |  |
| J47                                            | KREISLAUF PUMPE POMPE DE CIRCULATION CIRC PUMP                                        |  |  |
| J50<br>J29                                     | AV                                                                                    |  |  |
| J29                                            | OZONGENERATOR GENERATOROZONE OZONE GENERATOR                                          |  |  |
| J20 BELEUCHTUNG ECLAIRAGE BAIN HYDRO SPA LIGHT |                                                                                       |  |  |

400V 3b / 3x16A

SWITCHBANK A OFF (DOWN)

SWITCHBANK A ON (UP)

|         | ▲ A1  | TEST MODE ON                |
|---------|-------|-----------------------------|
| P/LT    | ▲ A2  | JET/LIGHT/TEMP DOWN/TEMP UP |
| L       | ▲ A3  | MINI PANEL                  |
|         | ▲ A4  | AUX FREEZE                  |
| EHAVIOR | ▲ A5  | SEE CIRC PUMP BEHAVIOR      |
| 1       | A6 🕨  | 50 Hz                       |
| ES      | ▲ A7  | STANDARD ONLY HODE          |
|         | A8 ►  | DEGREES C                   |
| RUIVAHI | A A9  | SEE CIRC PUMP BEHAVIOR      |
|         | A10 ► | LOW ANP MODE                |
|         |       |                             |

ALL UNUSED SWITCHES SHOULD BE OFF

| A5  | A9                           | PUMP 1 SPEED                              |
|-----|------------------------------|-------------------------------------------|
| OFF | OFF                          | 2 SPEEDS                                  |
| ON  | OFF                          | 1 SPEED                                   |
| OFF | DN                           | 1 SPEED                                   |
| ON  | DN                           | 2 SPEEDS                                  |
|     | A5<br>DFF<br>DN<br>DFF<br>DN | A5 A9   OFF DFF   ON OFF   OFF ON   ON DN |